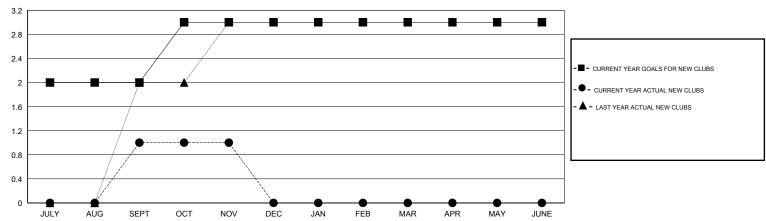

## GOALS AND ACTUAL NEW CLUBS CUMULATIVE

JAN

|                  |     |                                               | 1                     |                |       |
|------------------|-----|-----------------------------------------------|-----------------------|----------------|-------|
| DROPPED CLUBS: 2 |     | 21 CLUBS OF 74 ADDED 1 OR MORE<br>NEW MEMBERS | GENDER DISTRIBUTION   |                |       |
|                  |     |                                               | MALE                  | 1,713 (70.67%) |       |
|                  |     |                                               | FEMALE                | 711 (29.33%)   |       |
| DROPPED MEMBERS  |     |                                               |                       |                |       |
| DECEASED         | 4   | CLICK HERE FOR HEALTH ASSESSMENT DATA         |                       |                |       |
| CLUB CANCELLED   | 57  |                                               | FAMILY UNIT MEMBERS   |                | 1,390 |
| OTHER            | 125 |                                               | HEAD OF HOUSEHOLD     |                | 482   |
| TOTAL            | 186 |                                               | NON-HEAD OF HOUSEHOLD |                | 908   |