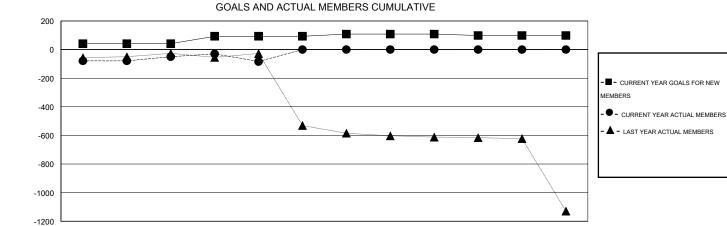

## GOALS AND ACTUAL NEW CLUBS CUMULATIVE

JAN

|                  |     |                                               | 1                     |                |       |
|------------------|-----|-----------------------------------------------|-----------------------|----------------|-------|
| DROPPED CLUBS: 2 |     | 21 CLUBS OF 74 ADDED 1 OR MORE<br>NEW MEMBERS | GENDER DISTRIBUTION   |                |       |
|                  |     |                                               | MALE                  | 1,713 (70.67%) |       |
|                  |     |                                               | FEMALE                | 711 (29.33%)   |       |
| DROPPED MEMBERS  |     |                                               |                       |                |       |
| DECEASED         | 4   | CLICK HERE FOR HEALTH ASSESSMENT DATA         |                       |                |       |
| CLUB CANCELLED   | 57  |                                               | FAMILY UNIT MEMBERS   |                | 1,390 |
| OTHER            | 125 |                                               | HEAD OF HOUSEHOLD     |                | 482   |
| TOTAL            | 186 |                                               | NON-HEAD OF HOUSEHOLD |                | 908   |